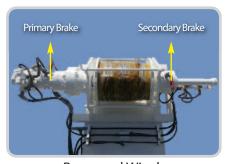

#### Key components are

- Personnel winch combined with cargo
- Secondary brake system Mode selection device
- Warning light

Personnel Basket