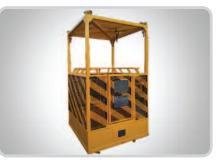

### **ORIENTAL Personnel Basket** is designed

certified according to EN14502-1, 2010 and rules of each classification society.

- Safety working load : 1,000 kg (5 persons, incl. basket)

- Dead weight : 365 kg - Design temperature : - 10 deg. - Max. sling angle : 30 dea

- Number of sling legs: 4